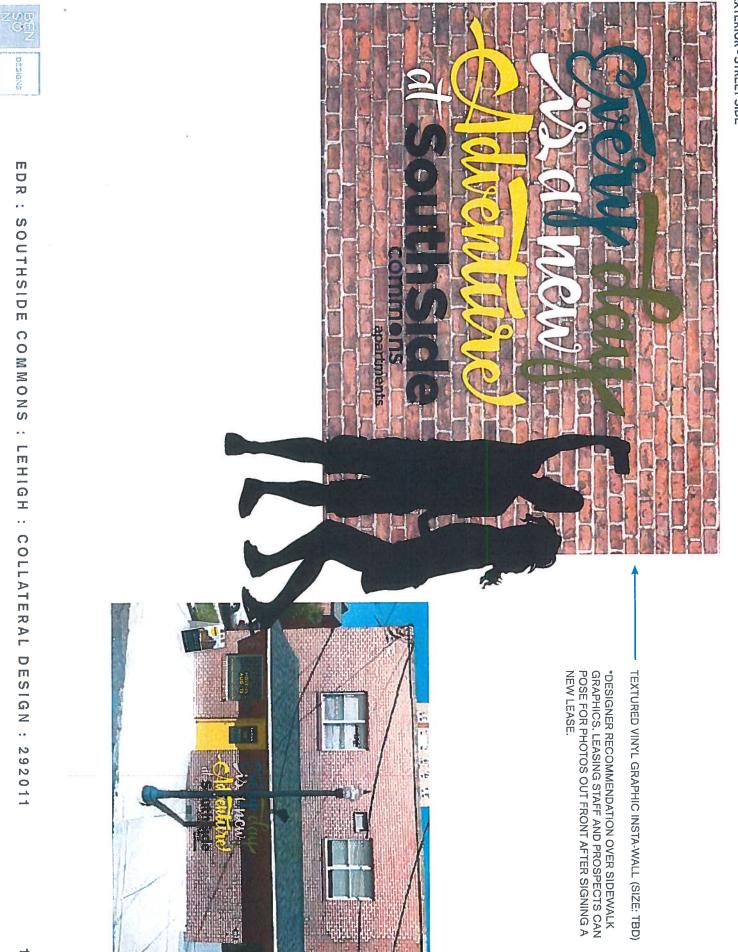

|                                                                                                                  |                                       |  |  |

**EXTERIOR - FACING UNIVERSITY & PARKING LOT** 





NEON LETTERS (SIZE: TBD)

TEXTURED VINYL GRAPHIC (SIZE: TBD)

DESIGNS

EDR

SOUTHSIDE COMMONS : LEHIGH : COLLATERAL DESIGN : 292011



DESIGNS