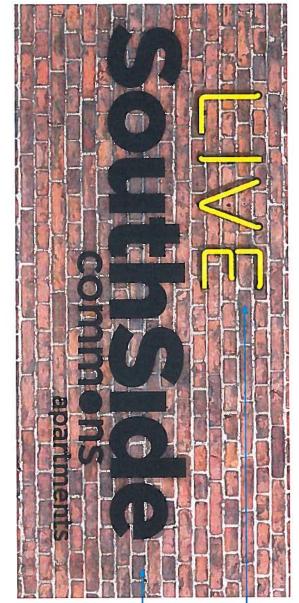

**EXTERIOR - FACING UNIVERSITY & PARKING LOT** 

NEON LETTERS (SIZE: TBD)

TEXTURED VINYL GRAPHIC (SIZE: TBD)

DESIGNS

EDR

SOUTHSIDE COMMONS : LEHIGH : COLLATERAL DESIGN : 292011

DESIGNS