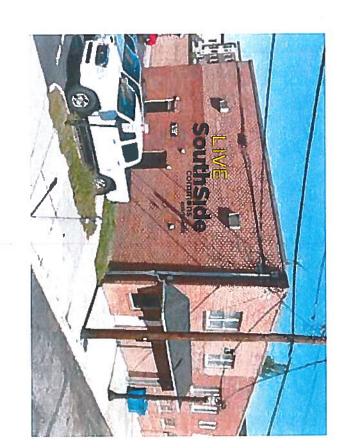

**EXTERIOR - FACING UNIVERSITY & PARKING LOT** 

NEON LETTERS (SIZE: TBD)

TEXTURED VINYL GRAPHIC (SIZE: TBD)

DESIGNS

EDR

SOUTHSIDE COMMONS : LEHIGH : COLLATERAL DESIGN : 292011

DESIGNS