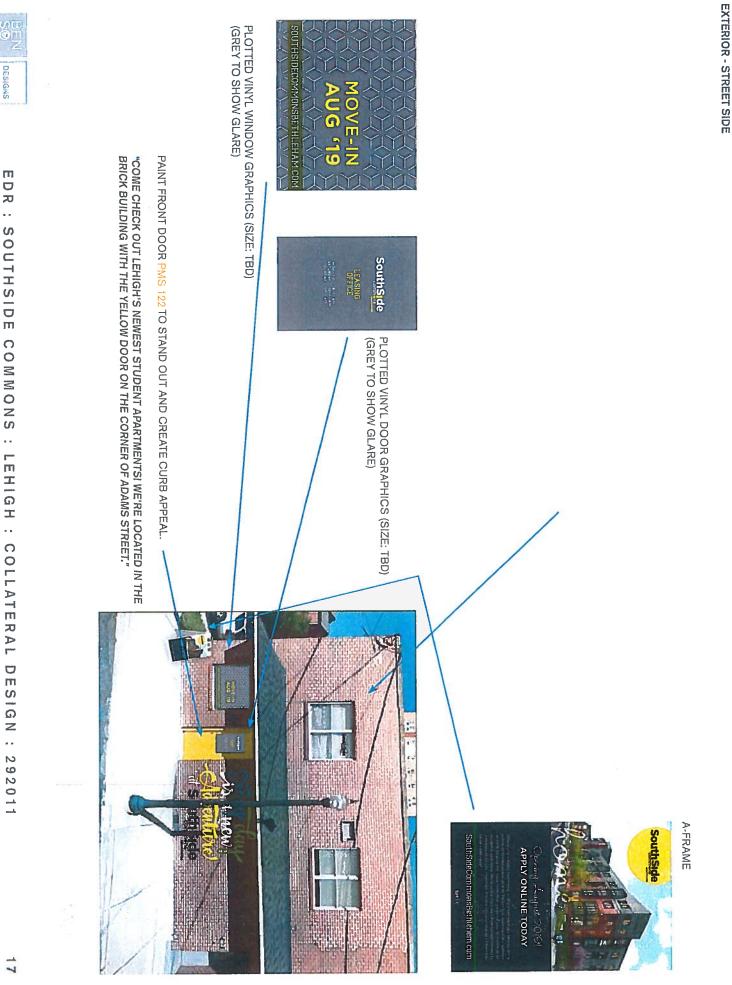

|                                                                                                                  |                                       |  |  |

**EXTERIOR - FACING UNIVERSITY & PARKING LOT** 





NEON LETTERS (SIZE: TBD)

TEXTURED VINYL GRAPHIC (SIZE: TBD)

DESIGNS

EDR

SOUTHSIDE COMMONS : LEHIGH : COLLATERAL DESIGN : 292011



DESIGNS